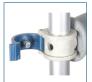

## **Universal Aluminum Crutch with Accessories**

HCPCS: E0114

FIGURE A

FIGURE B

FIGURE C

- Universal adjustment for use by a child, adult or tall adult (Figure A)
- Euro-Style clips and pushpin adjustment make it easy-to-adjust height of hand grip (Figure B)
- Lighter than wood, the aluminum crutch provides stability and durability
- Crutch disassembles for convenient storage (Figure C)
- Non-skid, jumbo-size vinyl contoured tips provide excellent traction
  Comfortable, durable underarm pad and hand grip