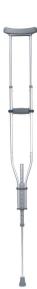

## **Universal Aluminum Crutch with Accessories**

HCPCS: E0114

FIGURE A

FIGURE B

FIGURE C

- Universal adjustment for use by a child, adult or tall adult (Figure A)
- Euro-Style clips and pushpin adjustment make it easy-to-adjust height of hand grip (Figure B)
- Lighter than wood, the aluminum crutch provides stability and durability
- Crutch disassembles for convenient storage (Figure C)
- Non-skid, jumbo-size vinyl contoured tips provide excellent traction
  Comfortable, durable underarm pad and hand grip