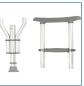

## **Universal Aluminum Crutch with Accessories**

HCPCS: E0114

FIGURE A

FIGURE B

FIGURE C

- Universal adjustment for use by a child, adult or tall adult (Figure A)
- Euro-Style clips and pushpin adjustment make it easy-to-adjust height of hand grip (Figure B)
- Lighter than wood, the aluminum crutch provides stability and durability
- Crutch disassembles for convenient storage (Figure C)
- Non-skid, jumbo-size vinyl contoured tips provide excellent traction
  Comfortable, durable underarm pad and hand grip